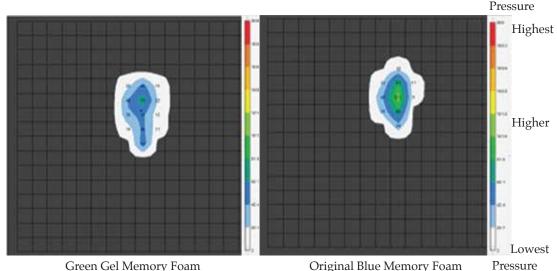

## "Gel"ing with our improved Green Pad!

imp continues to improve patient safety with our unique "Gel-infused memory foam pad"

30% greater load distribution than the standard memory foam pad for improved patient protection as demonstrated by independent pressure mapping tests.

Green Gel Memory Foam

Original Blue Memory Foam

Gel Foam Boot Pad is <sup>1</sup>/2 *inch larger,* improving coverage to the edges of the boot for larger patients. Easier to insert into the boot.

Cat. #803-GP-10