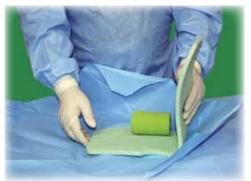

Improved packaging!

Easy "peel-off" barrier containing the

Gel Foam Pad and Cohesive Wrap.

- Gel-infused memory foam *imp* pads meet dimensional and density specifications for patient safety.
  - Gel Foam Pads Guarantee maintaining *imp* Certificate of Liability Status.