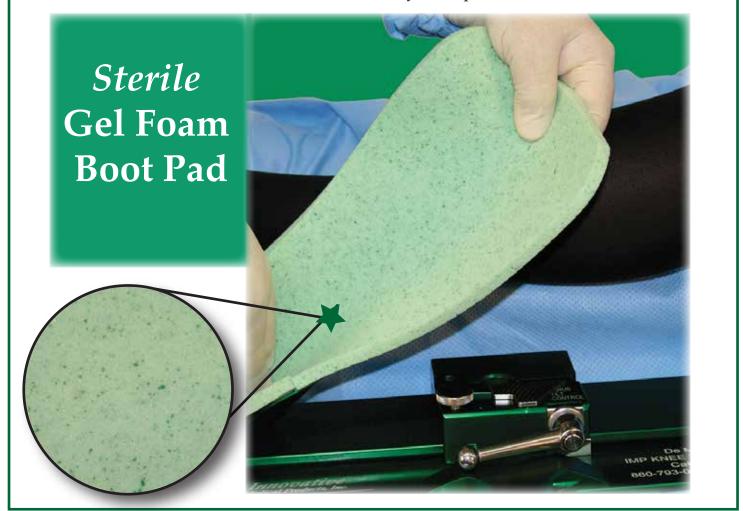

## "Gel"ing with our improved Green Pad!

imp continues to improve patient safety with our unique "Gel-infused memory foam pad"

30% greater load distribution than the standard memory foam pad for improved patient protection as demonstrated by independent pressure mapping tests.

Improved packaging!

Easy "peel-off" barrier containing the

Gel Foam Pad and Cohesive Wrap.

- Gel-infused memory foam *imp* pads meet dimensional and density specifications for patient safety.
  - Gel Foam Pads Guarantee maintaining *imp* Certificate of Liability Status.