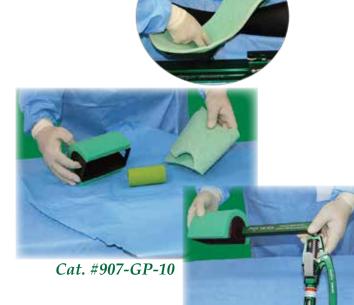

Green Gel Memory Foam

Original Blue Memory Foam

Gel Foam Boot Pad is <sup>1</sup>/2 *inch larger,* improving coverage to the edges of the boot for larger patients. Easier to insert into the boot.

Cat. #803-GP-10