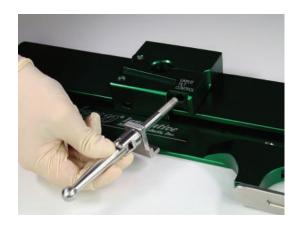

3. Slide the varus tilt lock onto the carriage and slide all the way to the open position.

4. Thread the E-Stop into the carriage.

5. Proper location of the Handle. Start with the Handle in the unlocked (10 o'clock) position and,

insert the boot. Tighten the Handle to the locked (2 o'clock) position.