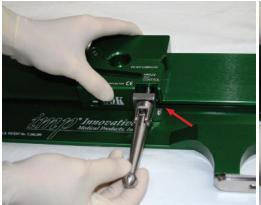

2. With one hand holding the carriage on the top rail of the base plate, thread the handle into the carriage with the "L" foot under the rail turning the handle clockwise. The handle should easily thread into the carriage. Do NOT try to force the handle. If you meet resistence, back the handle out and start over.

3. Slide the varus tilt lock onto the carriage and slide all the way to the open position.

4. Thread the E-Stop into the carriage.

5. Proper location of the Handle. Start with the Handle in the unlocked (10 o'clock) position and,