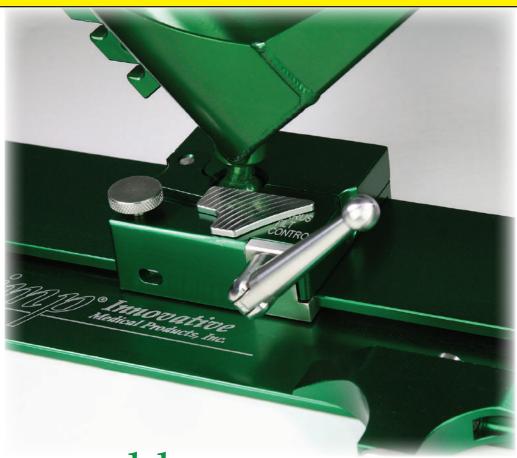

## Carriage with "Pivot Handle" Instructions For Use Disassembly & Assembly imp De Mayo V2® Knee Positioner®

## **Disassembly**

1. Unscrew and remove the E-stop.

Remove the E-stop by turning it counter clockwise.

2. Remove the boot and then slide and remove the varus tilt control.

3. Straighten, and then turn the Handle counter clockwise to remove the Handle.