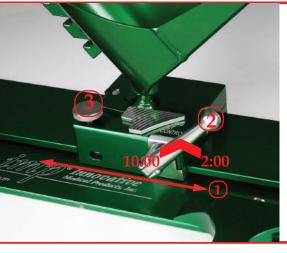

3. Slide the varus tilt lock onto the carriage and slide all the way to the open position.

4. Thread the E-Stop into the carriage.

5. Proper location of the Handle. Start with the Handle in the unlocked (10 o'clock) position and,

insert the boot. Tighten the Handle to the locked (2 o'clock) position.

## **△** Set Up Test Procedure

- 1. Check to ensure the carriage slides freely.
- 2. With the boot inserted, check to ensure that the handle unlocks and locks at 10 o'clock & 2 o'clock.
- 3. Check to ensure the E-stop is unlocked.