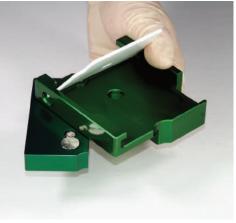

2. With one hand holding the carriage on the top rail of the base plate, thread the handle into the carriage with the "L" foot under the rail turning the handle clockwise. The handle should easily thread into the carriage. Do NOT try to force the handle. If you meet resistence, back the handle out and start over.

3. Slide the varus tilt lock onto the carriage and slide all the way to the open position.

4. Thread the E-Stop into the carriage.

5. Proper location of the Handle. Start with the Handle in the unlocked (10 o'clock) position and,