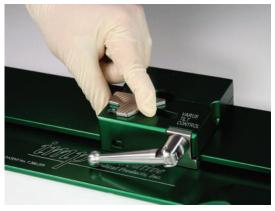

## **Disassembly**

1. Unscrew and remove the E-stop.

Remove the E-stop by turning it counter clockwise.

2. Remove the boot and then slide and remove the varus tilt control.

3. Straighten, and then turn the Handle counter clockwise to remove the Handle.

4. Slide the carriage to the "CE" mark end of the base plate, and rotate the carriage off

The carriage will open, but does not disassemble any further.

<u>Assembly</u>

Slide the carriage around the curve of the base plate to fully seat it.