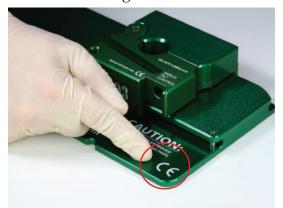

4. Slide the carriage to the "CE" mark end of the base plate, and rotate the carriage off

The carriage will open, but does not disassemble any further.

<u>Assembly</u>

Slide the carriage around the curve of the base plate to fully seat it.

 $\in$ 

imp® products are protected by patent & patent pending rights ~ go to impmedical.com/patents © July 2019 Innovative Medical Products, Inc.® All Rights Reserved

Innovative

Medical Products, Inc.
87 Spring Lane, Pos Box 8028
Plainville, CT 06062
PH: (860) 793-0391 FAX: (866) 459-1805
Toll Free PH:1-800-467-4944
www.impmedical.com