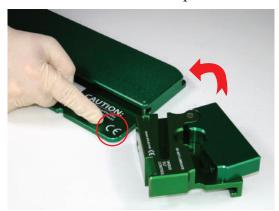

4. Slide the carriage to the "CE" mark end of the base plate, and rotate the carriage off

The carriage will open, but does not disassemble any further.

<u>Assembly</u>

Slide the carriage around the curve of the base plate to fully seat it.