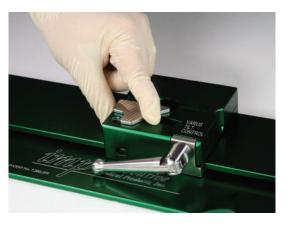

## **Disassembly**

1. Unscrew and remove the E-stop.

Remove the E-stop by turning it counter clockwise.

2. Remove the boot and then slide and remove the varus tilt control.

3. Straighten, and then turn the Handle counter clockwise to remove the Handle.

4. Slide the carriage to the "CE" mark end of the base plate, and rotate the carriage off

The carriage will open, but does not disassemble any further.

<u>Assembly</u>

Slide the carriage around the curve of the base plate to fully seat it.