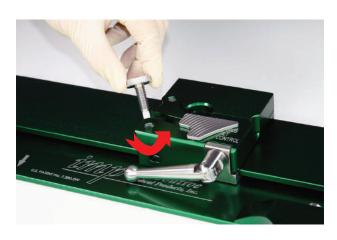

## **Disassembly**

1. Unscrew and remove the E-stop.

Remove the E-stop by turning it counter clockwise.

2. Remove the boot and then slide and remove the varus tilt control.

3. Straighten, and then turn the Handle counter clockwise to remove the Handle.