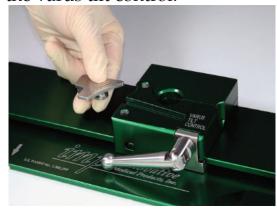

## **Disassembly**

1. Unscrew and remove the E-stop.

Remove the E-stop by turning it counter clockwise.

2. Remove the boot and then slide and remove the varus tilt control.

3. Straighten, and then turn the Handle counter clockwise to remove the Handle.