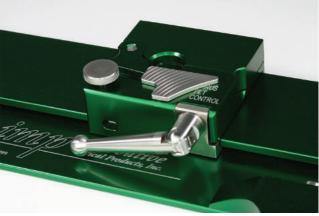

3. Slide the varus tilt lock onto the carriage and slide all the way to the open position.

4. Thread the E-Stop into the carriage.

5. Proper location of the Handle. Start with the Handle in the unlocked (10 o'clock) position and,

insert the boot. Tighten the Handle to the locked (2 o'clock) position.