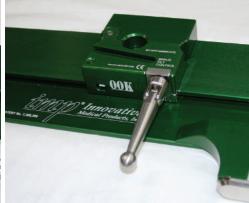

3. Slide the varus tilt lock onto the carriage and slide all the way to the open position.

4. Thread the E-Stop into the carriage.

5. Proper location of the Handle. Start with the Handle in the unlocked (10 o'clock) position and,

insert the boot. Tighten the Handle to the locked (2 o'clock) position.