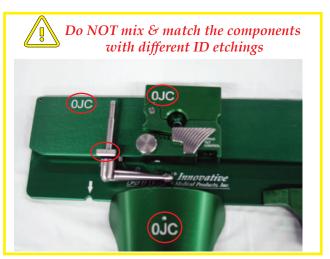

4. Slide the carriage to the "CE" mark end of the base plate, and rotate the carriage off

The carriage will open, but does not disassemble any further.

<u>Assembly</u>

Slide the carriage around the curve of the base plate to fully seat it.

2. With one hand holding the carriage on the top rail of the base plate, thread the handle into the carriage with the "L" foot under the rail turning the handle clockwise. The handle should easily thread into the carriage. Do NOT try to force the handle. If you meet resistence, back the handle out and start over.