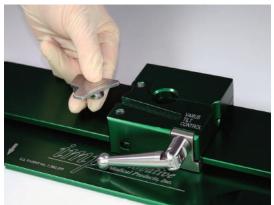

## **Disassembly**

1. Unscrew and remove the E-stop.

Remove the E-stop by turning it counter clockwise.

2. Remove the boot and then slide and remove the varus tilt control.

3. Straighten, and then turn the Handle counter clockwise to remove the Handle.