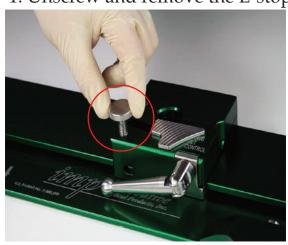

## **Disassembly**

1. Unscrew and remove the E-stop.

Remove the E-stop by turning it counter clockwise.

2. Remove the boot and then slide and remove the varus tilt control.

3. Straighten, and then turn the Handle counter clockwise to remove the Handle.