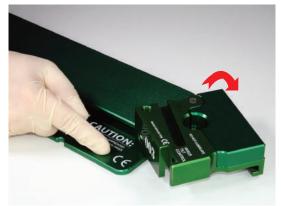

4. Slide the carriage to the "CE" mark end of the base plate, and rotate the carriage off

The carriage will open, but does not disassemble any further.

<u>Assembly</u>

Slide the carriage around the curve of the base plate to fully seat it.