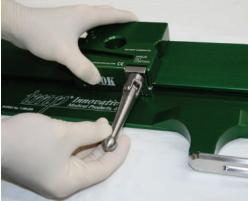

2. With one hand holding the carriage on the top rail of the base plate, thread the handle into the carriage with the "L" foot under the rail turning the handle clockwise. The handle should easily thread into the carriage. Do NOT try to force the handle. If you meet resistence, back the handle out and start over.

3. Slide the varus tilt lock onto the carriage and slide all the way to the open position.

4. Thread the E-Stop into the carriage.

5. Proper location of the Handle. Start with the Handle in the unlocked (10 o'clock) position and,