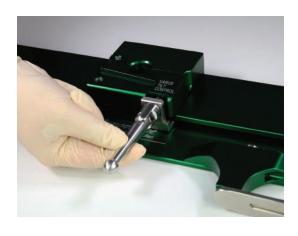

2. With one hand holding the carriage on the top rail of the base plate, thread the handle into the carriage with the "L" foot under the rail turning the handle clockwise. The handle should easily thread into the carriage. Do NOT try to force the handle. If you meet resistence, back the handle out and start over.