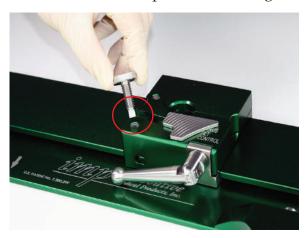

2. With one hand holding the carriage on the top rail of the base plate, thread the handle into the carriage with the "L" foot under the rail turning the handle clockwise. The handle should easily thread into the carriage. Do NOT try to force the handle. If you meet resistence, back the handle out and start over.