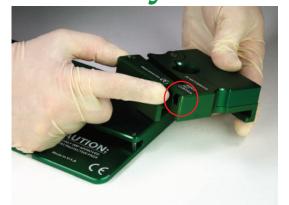

## **Disassembly**

1. Unscrew and remove the E-stop.

Remove the E-stop by turning it counter clockwise.

2. Remove the boot and then slide and remove the varus tilt control.

3. Straighten, and then turn the Handle counter clockwise to remove the Handle.